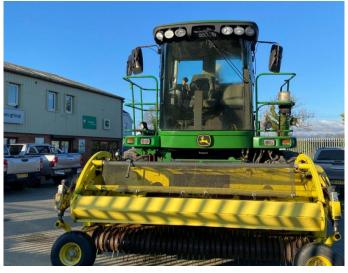

## **Product Description:**

40K PRODRIVE, 40 KNIFE DRUM, 4WD, 8.5T REAR AXLE, ADDITIONAL LIGHTING, HEAVY DUTY GRASS KNIFE, WEIGHT CARRIER, C/W 630C GRASS PICKUP

## **Product Details**

**Stock Number:** 41036356 **Manufacturer:** John Deere

**Model:** 7750 **Year:** 2009

**Operation Hours:** 3796 **Location:** Allscott

Contact Nick on <u>nick.apperley@tallisamos.co.uk</u> or 07508 076998 to discuss flexible finance options on this machine.