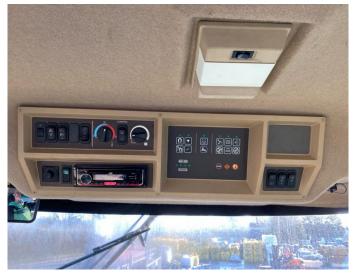

## **Product Description:**

40K PRODRIVE, 40 KNIFE DRUM, 4WD, 8.5T REAR AXLE, ADDITIONAL LIGHTING, HEAVY DUTY GRASS KNIFE, WEIGHT CARRIER, C/W 630C GRASS PICKUP

## **Product Details**

**Stock Number:** 41036356 **Manufacturer:** John Deere

**Model:** 7750 **Year:** 2009

**Operation Hours:** 3796 **Location:** Allscott

Contact Nick on <u>nick.apperley@tallisamos.co.uk</u> or 07508 076998 to discuss flexible finance options on this machine.