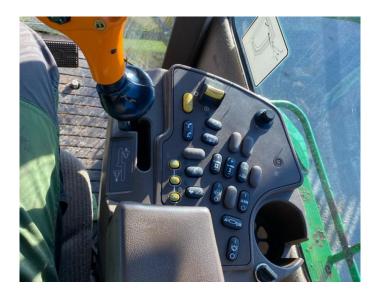

## **Product Description:**

40K PRODRIVE, 40 KNIFE DRUM, 4WD, 8.5T REAR AXLE, ADDITIONAL LIGHTING, HEAVY DUTY GRASS KNIFE, WEIGHT CARRIER, C/W 630C GRASS PICKUP

## **Product Details**

**Stock Number:** 41036356 **Manufacturer:** John Deere

**Model:** 7750 **Year:** 2009

**Operation Hours:** 3796 **Location:** Allscott

Contact Nick on <u>nick.apperley@tallisamos.co.uk</u> or 07508 076998 to discuss flexible finance options on this machine.