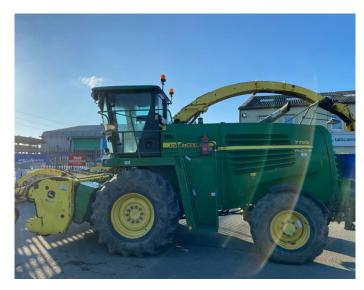

## John Deere 7750

## **Product Description:**

40K PRODRIVE, 40 KNIFE DRUM, 4WD, 8.5T REAR AXLE, ADDITIONAL LIGHTING, HEAVY DUTY GRASS KNIFE, WEIGHT CARRIER, C/W 630C GRASS PICKUP

## **Product Details**

**Stock Number:** 41036356 **Manufacturer:** John Deere

**Model:** 7750 **Year:** 2009

**Operation Hours:** 3796 **Location:** Allscott

Contact Nick on <u>nick.apperley@tallisamos.co.uk</u> or 07508 076998 to discuss flexible finance options on this machine.