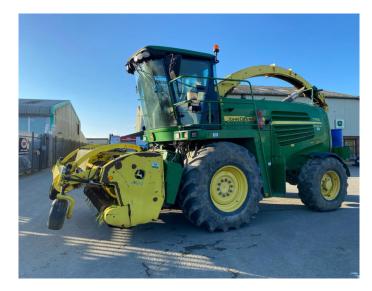

## **Product Description:**

40K PRODRIVE, 40 KNIFE DRUM, 4WD, 8.5T REAR AXLE, ADDITIONAL LIGHTING, HEAVY DUTY GRASS KNIFE, WEIGHT CARRIER, C/W 630C GRASS PICKUP

## **Product Details**

**Stock Number:** 41036356 **Manufacturer:** John Deere

**Model:** 7750 **Year:** 2009

**Operation Hours:** 3796 **Location:** Allscott

Contact Nick on <u>nick.apperley@tallisamos.co.uk</u> or 07508 076998 to discuss flexible finance options on this machine.