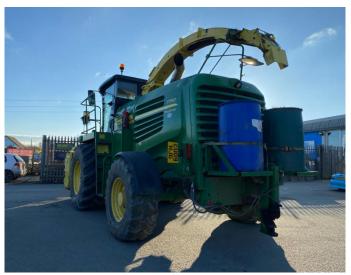

## John Deere 7750

## **Product Description:**

40K PRODRIVE, 40 KNIFE DRUM, 4WD, 8.5T REAR AXLE, ADDITIONAL LIGHTING, HEAVY DUTY GRASS KNIFE, WEIGHT CARRIER, C/W 630C GRASS PICKUP

## **Product Details**

**Stock Number:** 41036356 **Manufacturer:** John Deere

**Model:** 7750 **Year:** 2009

**Operation Hours:** 3796 **Location:** Allscott

Contact Nick on <u>nick.apperley@tallisamos.co.uk</u> or 07508 076998 to discuss flexible finance options on this machine.