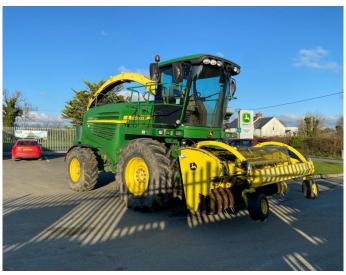

## **Product Description:**

40K PRODRIVE, 40 KNIFE DRUM, 4WD, 8.5T REAR AXLE, ADDITIONAL LIGHTING, HEAVY DUTY GRASS KNIFE, WEIGHT CARRIER, C/W 630C GRASS PICKUP

## **Product Details**

**Stock Number:** 41036356 **Manufacturer:** John Deere

**Model:** 7750 **Year:** 2009

**Operation Hours:** 3796 **Location:** Allscott

Contact Nick on <u>nick.apperley@tallisamos.co.uk</u> or 07508 076998 to discuss flexible finance options on this machine.