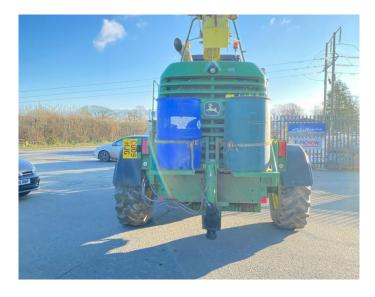

## **Product Description:**

40K PRODRIVE, 40 KNIFE DRUM, 4WD, 8.5T REAR AXLE, ADDITIONAL LIGHTING, HEAVY DUTY GRASS KNIFE, WEIGHT CARRIER, C/W 630C GRASS PICKUP

## **Product Details**

**Stock Number:** 41036356 **Manufacturer:** John Deere

**Model:** 7750 **Year:** 2009

**Operation Hours:** 3796 **Location:** Allscott

Contact Nick on <u>nick.apperley@tallisamos.co.uk</u> or 07508 076998 to discuss flexible finance options on this machine.