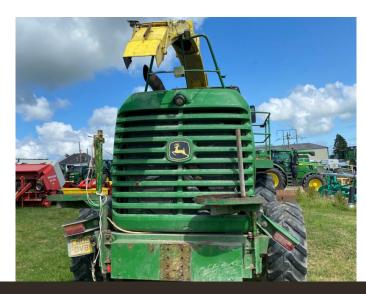

## John Deere 7450

## **Product Description:**

40K PRODRIVE, 40 KNIFE DRUM, AUTO LUBE, AIR SEAT, 650R32 480R32, WEIGHTS, C/W 630 HDR, CLEARANCE PRICE SOLD AS SEEN.

## **Product Details**

**Stock Number:** 51035388 **Manufacturer:** John Deere

**Model:** 7450 **Year:** 2008

**Operation Hours:** 4033 **Location:** Narberth

Contact Nick on <u>nick.apperley@tallisamos.co.uk</u> or 07508 076998 to discuss flexible finance options on this machine.