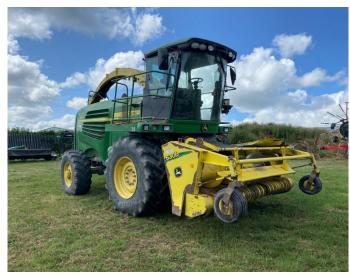

## John Deere 7450

## **Product Description:**

40K PRODRIVE, 40 KNIFE DRUM, AUTO LUBE, AIR SEAT, 650R32 480R32, WEIGHTS, C/W 630 HDR, CLEARANCE PRICE SOLD AS SEEN.

## **Product Details**

**Stock Number:** 51035388 **Manufacturer:** John Deere

**Model:** 7450 **Year:** 2008

**Operation Hours:** 4033 **Location:** Narberth

Contact Nick on <u>nick.apperley@tallisamos.co.uk</u> or 07508 076998 to discuss flexible finance options on this machine.