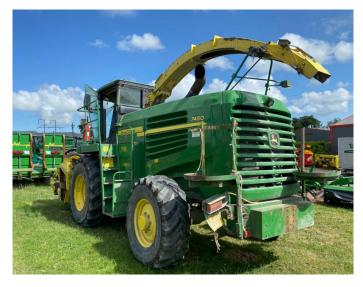

## John Deere 7450

## **Product Description:**

40K PRODRIVE, 40 KNIFE DRUM, AUTO LUBE, AIR SEAT, 650R32 480R32, WEIGHTS, C/W 630 HDR, CLEARANCE PRICE SOLD AS SEEN.

## **Product Details**

**Stock Number:** 51035388 **Manufacturer:** John Deere

**Model:** 7450 **Year:** 2008

**Operation Hours:** 4033 **Location:** Narberth

Contact Nick on <u>nick.apperley@tallisamos.co.uk</u> or 07508 076998 to discuss flexible finance options on this machine.