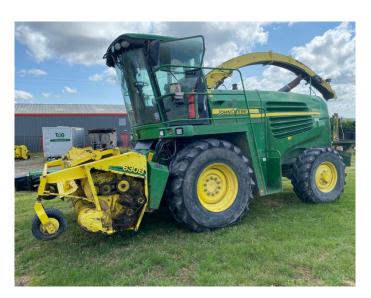

## John Deere 7450

## **Product Description:**

40K PRODRIVE, 40 KNIFE DRUM, AUTO LUBE, AIR SEAT, 650R32 480R32, WEIGHTS, C/W 630 HDR, CLEARANCE PRICE SOLD AS SEEN.

## **Product Details**

**Stock Number:** 51035388 **Manufacturer:** John Deere

**Model:** 7450 **Year:** 2008

**Operation Hours:** 4033 **Location:** Narberth

Contact Nick on <u>nick.apperley@tallisamos.co.uk</u> or 07508 076998 to discuss flexible finance options on this machine.