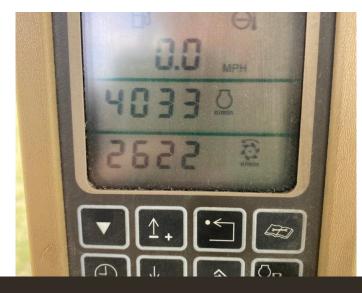

## **Product Details**

**Stock Number:** 51035388 **Manufacturer:** John Deere

**Model:** 7450 **Year:** 2008

**Operation Hours:** 4033 **Location:** Narberth

Contact Nick on <u>nick.apperley@tallisamos.co.uk</u> or 07508 076998 to discuss flexible finance options on this machine.