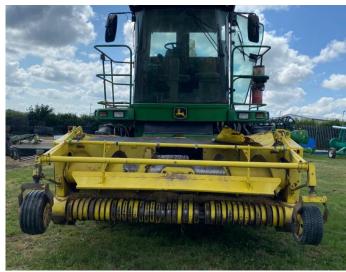

## **Product Description:**

40K PRODRIVE, 40 KNIFE DRUM, AUTO LUBE, AIR SEAT, 650R32 480R32, WEIGHTS, C/W 630 HDR, CLEARANCE PRICE SOLD AS SEEN.