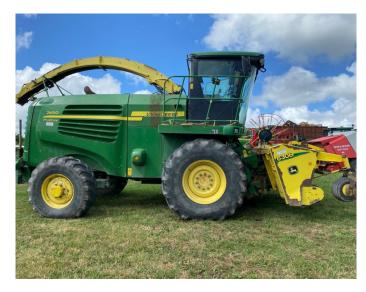

## John Deere 7450

## **Product Description:**

40K PRODRIVE, 40 KNIFE DRUM, AUTO LUBE, AIR SEAT, 650R32 480R32, WEIGHTS, C/W 630 HDR, CLEARANCE PRICE SOLD AS SEEN.

## **Product Details**

**Stock Number:** 51035388 **Manufacturer:** John Deere

**Model:** 7450 **Year:** 2008

**Operation Hours:** 4033 **Location:** Narberth

Contact Nick on <u>nick.apperley@tallisamos.co.uk</u> or 07508 076998 to discuss flexible finance options on this machine.