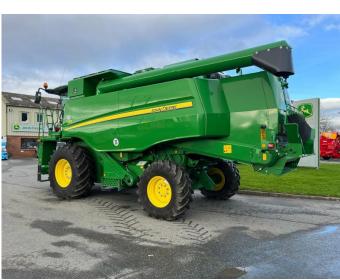

## **Product Description:**

30K, HARVEST MONITOR, EXTRA CAPACITY FEEDERHOUSE, FULL WIRE CONCAVE, 8000L TANK, CHOP/NO CHAFF, 650/75R32 480/80R26, NON AUTOTRAC, LATERAL TILT FEEDERHOUSE, HEATED MIRRORS, 2WD, C/W 620R HEADER W/ ZURN TROLLEY, DUE TO UNFORSEEN CIRCUMSTANCES, HAS NEVER HAD CROP THROUGH IT

## **Product Details**

Stock Number: 61037567 Manufacturer: John Deere **Model:** T550 **Year:** 2022 **Operation Hours:** 15 Location: Allscott

Contact Nick on nick.apperley@tallisamos.co.uk or 07508 076998 to discuss flexible finance options on this machine.