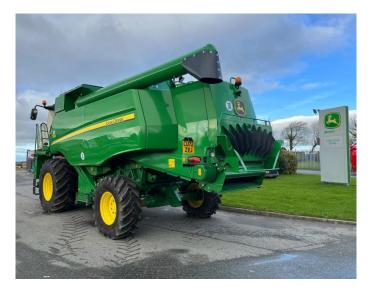

## **Product Description:**

30K, HARVEST MONITOR, EXTRA CAPACITY FEEDERHOUSE, FULL WIRE CONCAVE, 8000L TANK, CHOP/NO CHAFF, 650/75R32 480/80R26, NON AUTOTRAC, LATERAL TILT FEEDERHOUSE, HEATED MIRRORS, 2WD, C/W 620R HEADER W/ ZURN TROLLEY, DUE TO UNFORSEEN CIRCUMSTANCES, HAS NEVER HAD CROP THROUGH IT

## **Product Details**

Stock Number: 61037567 Manufacturer: John Deere **Model:** T550 **Year:** 2022 **Operation Hours:** 15 Location: Allscott

Contact Nick on nick.apperley@tallisamos.co.uk or 07508 076998 to discuss flexible finance options on this machine.