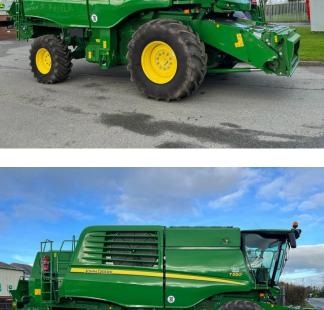

## **Product Description:**

30K, HARVEST MONITOR, EXTRA CAPACITY FEEDERHOUSE, FULL WIRE CONCAVE, 8000L TANK, CHOP/NO CHAFF, 650/75R32 480/80R26, NON AUTOTRAC, LATERAL TILT FEEDERHOUSE, HEATED MIRRORS, 2WD, C/W 620R HEADER W/ ZURN TROLLEY, DUE TO UNFORSEEN CIRCUMSTANCES, HAS NEVER HAD CROP THROUGH IT

## **Product Details**

Stock Number: 61037567 Manufacturer: John Deere **Model:** T550 **Year:** 2022 **Operation Hours:** 15 Location: Allscott

Contact Nick on nick.apperley@tallisamos.co.uk or 07508 076998 to discuss flexible finance options on this machine.