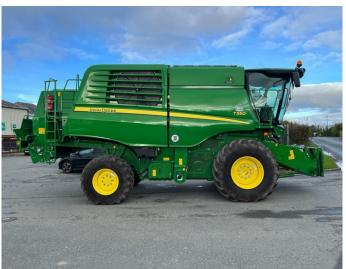

## **Product Description:**

30K, HARVEST MONITOR, EXTRA CAPACITY FEEDERHOUSE, FULL WIRE CONCAVE, 8000L TANK, CHOP/NO CHAFF, 650/75R32 480/80R26, NON AUTOTRAC, LATERAL TILT FEEDERHOUSE, HEATED MIRRORS, 2WD, C/W 620R HEADER W/ ZURN TROLLEY, DUE TO UNFORSEEN CIRCUMSTANCES, HAS NEVER HAD CROP THROUGH IT

## **Product Details**

Stock Number: 61037567 Manufacturer: John Deere **Model:** T550 **Year:** 2022 **Operation Hours:** 15 Location: Allscott

Contact Nick on nick.apperley@tallisamos.co.uk or 07508 076998 to discuss flexible finance options on this machine.