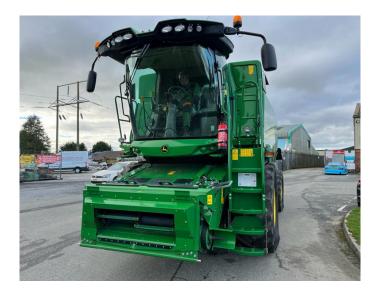

## **Product Description:**

30K, HARVEST MONITOR, EXTRA CAPACITY FEEDERHOUSE, FULL WIRE CONCAVE, 8000L TANK, CHOP/NO CHAFF, 650/75R32 480/80R26, NON AUTOTRAC, LATERAL TILT FEEDERHOUSE, HEATED MIRRORS, 2WD, C/W 620R HEADER W/ ZURN TROLLEY, DUE TO UNFORSEEN CIRCUMSTANCES, HAS NEVER HAD CROP THROUGH IT

## **Product Details**

Stock Number: 61037567 Manufacturer: John Deere **Model:** T550 **Year:** 2022 **Operation Hours:** 15 Location: Allscott

Contact Nick on nick.apperley@tallisamos.co.uk or 07508 076998 to discuss flexible finance options on this machine.