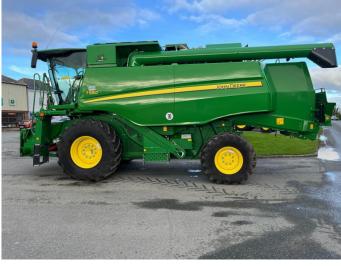

## **Product Description:**

30K, HARVEST MONITOR, EXTRA CAPACITY FEEDERHOUSE, FULL WIRE CONCAVE, 8000L TANK, CHOP/NO CHAFF, 650/75R32 480/80R26, NON AUTOTRAC, LATERAL TILT FEEDERHOUSE, HEATED MIRRORS, 2WD, C/W 620R HEADER W/ ZURN TROLLEY, DUE TO UNFORSEEN CIRCUMSTANCES, HAS NEVER HAD CROP THROUGH IT

## **Product Details**

Stock Number: 61037567 Manufacturer: John Deere **Model:** T550 **Year:** 2022 **Operation Hours:** 15 Location: Allscott

Contact Nick on nick.apperley@tallisamos.co.uk or 07508 076998 to discuss flexible finance options on this machine.