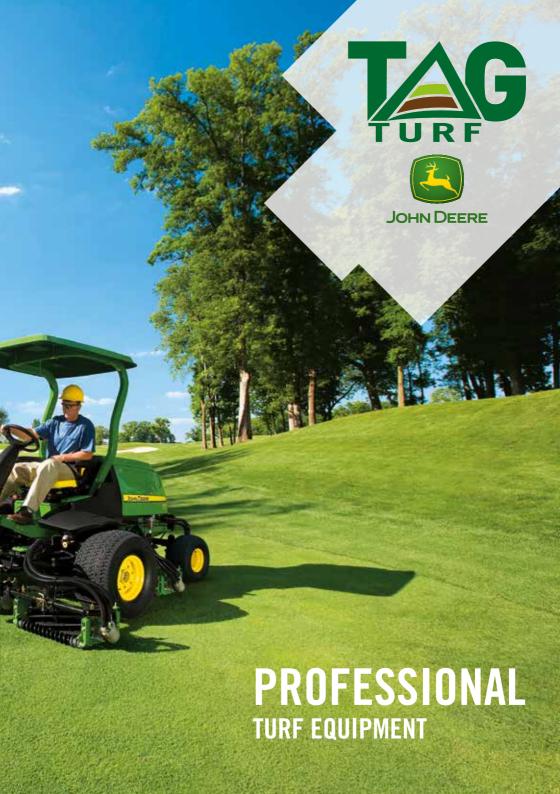

# **PROFESSIONAL**

TURF EQUIPMENT

## **SAVE 10%** ON WINTER SERVICING





















If you operate any of these brands of groundscare machinery. TAG Turf has the expertise for all service, repair and maintenance procedures. Quality Service, Guaranteed!

Offer only available if service is booked before January 31st 2015 Offers and prices are correct at time of publication and are subject to change without notice.





Where John Deere components are used/replaced on John Deere machines, these components are automatically covered by a 6 month warranty from date of repair. This does not include consumables such as oils and filters.

Get your winter service booked now, save yourself £££s and make sure your mowing equipment is ready for the first cut of Spring. TAG Winter service - Q